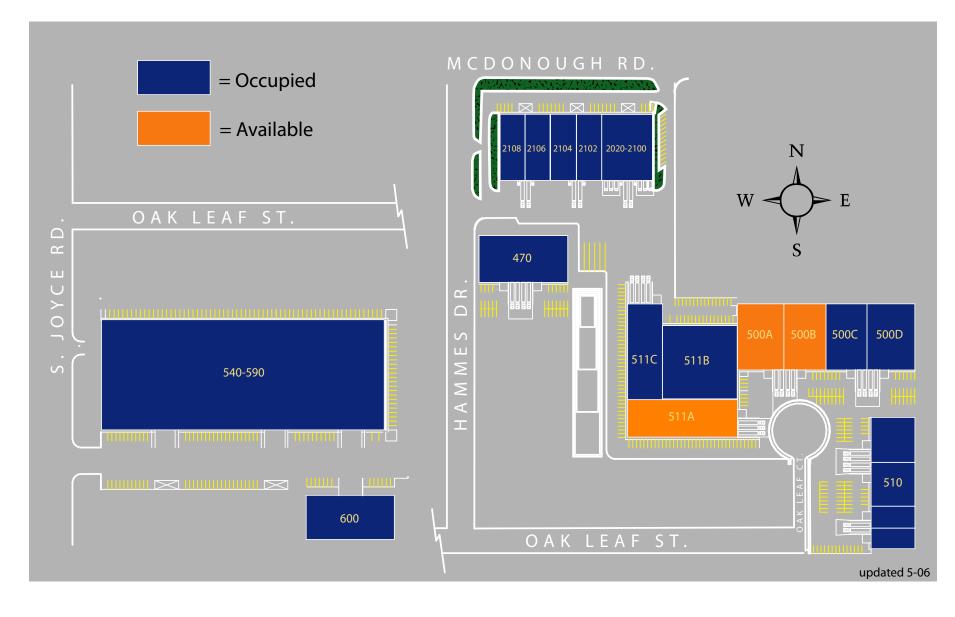

#### 2020-2108

#### McDonough Road

Description Rail: None

Building Type: Ind. (Retail/Warehouse) Construction Type: Pre-Eng. Mtl / Msnry

Roof Type: Standing Seam Building Size: 52,500 SF Square Footages

17,500 SF UNIT 2020/2100 8.750 SF **UNIT 2102 UNIT 2104** 8,750 SF **UNIT 2106** 8,750 SF 8,750 SF **UNIT 2108** 

# 470

#### Hammes Drive

Description Rail: None **Building Type: Industrial** (Warehouse/Manufacturing) Construction Type: Pre-Engineered Metal / Masonary Roof Type: Standing Seam

Building Size: 6,385 SF

Features Sprinklers: Dry Ceiling Height: 29'-0" Bay Size: 31'-0" x 85'-0" Grade Level Doors: 6 Dock Doors: 8 Building Power: 1200 Amp 408V

## 500

#### Oak Leaf Court

Description Rail: None Building Type: Ind. (Warehouse/Manufacturing) Construction Type: Pre-Eng. Mtl / Msnry Roof Type: Standing Seam Building Size: 26,000 SF **Square Footages** UNIT A 16,200 SF UNIT B 16,200 SF UNIT C 12,150 SF UNIT D 16,200 SF

## 511

## Oak Leaf Court

Description Rail: None **Building Type: Industrial** (Warehouse/Manufacturing) Construction Type: Pre-Engineered Metal / Masonary Roof Type: Standing Seam

Building Size: 67,750 SF **Square Footages** UNIT 511 A 21,250 SF UNIT 511 B 26,555 SF UNIT 511 C 19,945 SF

#### 540-590

## S. Joyce Road

Description Rail: None **Building Type: Industrial** (Warehouse/Manufacturing) Construction Type: Pre-Engineered Metal / Masonary Roof Type: Standing Seam

Building Size: 162,500 SF **Square Footages** UNITS 540-590

#### 600

# S. Joyce Road

Description Rail: None **Building Type: Industrial** (Warehouse/Manufacturing) Construction Type: Pre-Engineered Metal / Masonary Roof Type: Standing Seam

Building Size: 30,000 SF Square Footage 30,000 SF