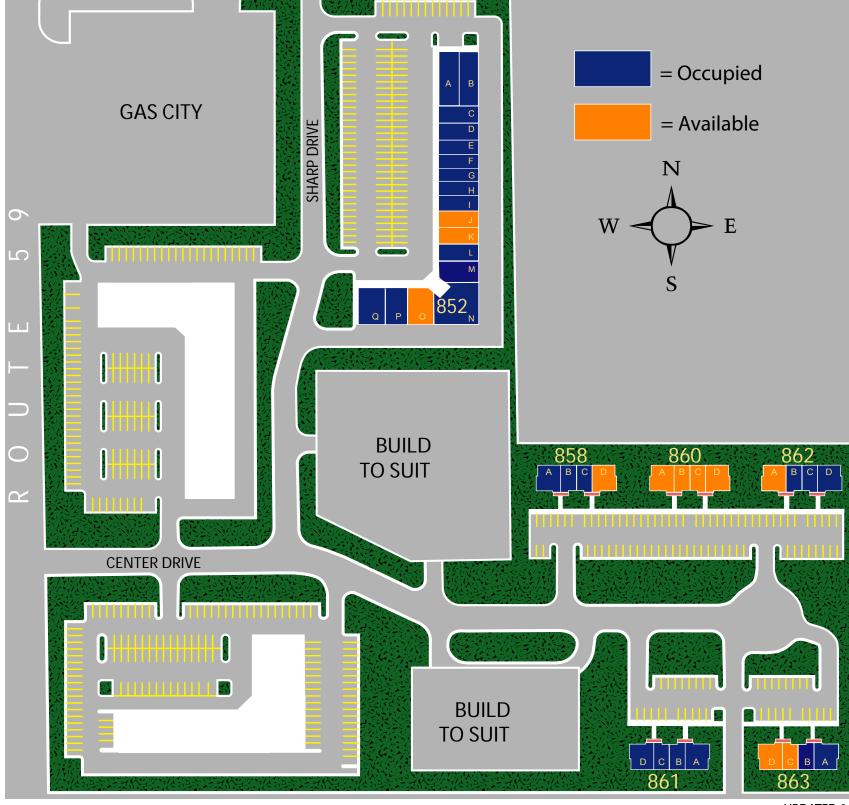

## SHARP COMMERCIAL CENTER

## **UNIT 852**

Description Building Type: Strip Mall Construction Type: Pre-Engineered Metal Roof Type: Standing Seam Material: Aluminum Storefront, Stucco Canopy, and Split **Block Rear Walls** 

| Building Size: 25,865 SF |          |
|--------------------------|----------|
| Square Footages          |          |
| UNITS A-B                | 1,800 SF |
| UNIT C-L                 | 1,200 SF |
| UNIT M                   | 2,082 SF |
| UNIT N                   | 3,400 SF |
| UNITS O                  | 1,723 SF |
| UNITS P                  | 1,200 SF |
| UNITS Q                  | 1,290 SF |
|                          |          |

Features Sprinklers: None Unit Power: 200 Amp Heat: Forced Air RTU A/C: RTU Ceiling Height: 9'-0" Restrooms: 1 Handicap Access/Unit

UNIT 858, 860, 861, 862, 863 Description **Building Type: Professional Construction Type: Frame** Roof Type: Asphalt Shingle Features

Building Size: 3,452 SF Square Footages UNITS A, D 1,041 SF UNITS B, C 685 SF

Features Sprinklers: None Unit Power: 200 Amp Heat-A/C: Forced Air Ceiling Height: 9'-0" Restrooms: 1 Handicap Access/Unit

CONTACT CHARLES SHARP 815.351.0555 or MIKE COLLINS 815.693.8101 www.buildsharp.com